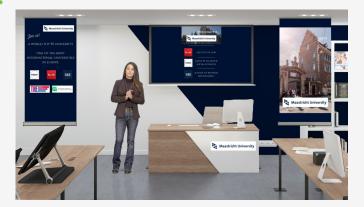

# Your personalised 3D classrooms...

You or your exhibitors can customise the appearance of exhibition stands **directly online** from our **exclusive** interactive configurator.

Create as many mock-ups as you want: choose a model from a **large selection** and upload your communications materials and brand colours with **immediate results**.

When you are satisfied with your design, ask our team to create a premium rendering in one click to obtain an optimum visual quality.

Add a finishing touch with an **animated presenter**. Choose from a **large panel of avatars and outfits** that best represent your company.