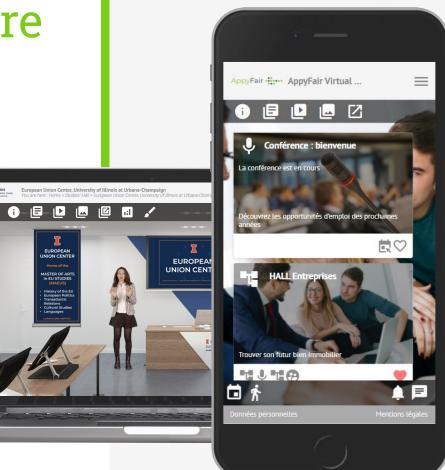

# <sup>#</sup>Your open days accessible anywhere

Available on Microsoft Windows, Mac OS, Android or Linux, compatible with desktop, tablet and mobile devices, AppyFair is accessible to everyone everywhere, at all times, meeting the **mobility** needs of the modern users.

AppyFair is accessible directly in a web browser without any additional apps or add-ons.

Last year, more than **40% of students** who accessed our platform used a mobile device.

# Features

•••

•••

& cross timezones

Private and public chats

Live conferences

Upload CV

Internal and external video calls

3D personalised classrooms

GDPR compliance

Social networks

0

Dedicated project

manager

Live statistics

On demand add-ons