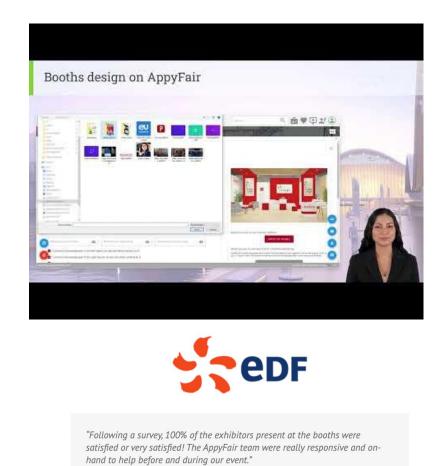

# Your personalised 3D classrooms...

You or your exhibitors can customise the appearance of exhibition stands **directly online** from our **exclusive** interactive configurator.

Create as many mock-ups as you want: choose a model from a **large selection** and upload your communications materials and brand colours with **immediate results**.

When you are satisfied with your design, ask our team to create a premium rendering in one click to obtain an optimum visual quality.

Add a finishing touch with an **animated presenter**. Choose from a **large panel of avatars and outfits** that best represent your company.

Anne-Lyse A., EDF